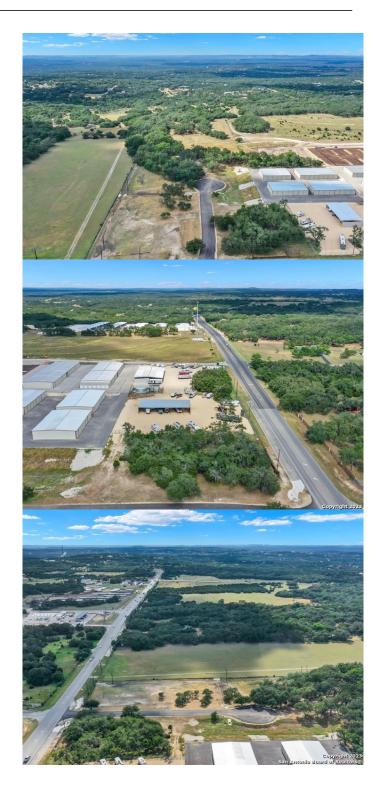

#### \$575,000

Bedroom, Bathroom, Commercial on 0.00 Acres

N/A, Boerne, TX

Outstanding development potential awaits in this, level 1.028-acre parcel, boasting superb State Hwy 46 frontage and visibility. Ground-up construction offers major upside for developers and investors with endless possibilities. This premier pad site has tremendous potential for long-term growth. Located within Bergheim Business Park, the future site of Boerne Motorsport Club - Car Club Condos, its prime location ensures convenient access to major roadways near the intersection of 46 and 3351, with high traffic counts and visibility. This property offers the flexibility and potential to realize your investment dreams. Don't miss out on the chance to position your business in one of the most desirable commercial locations in the area.