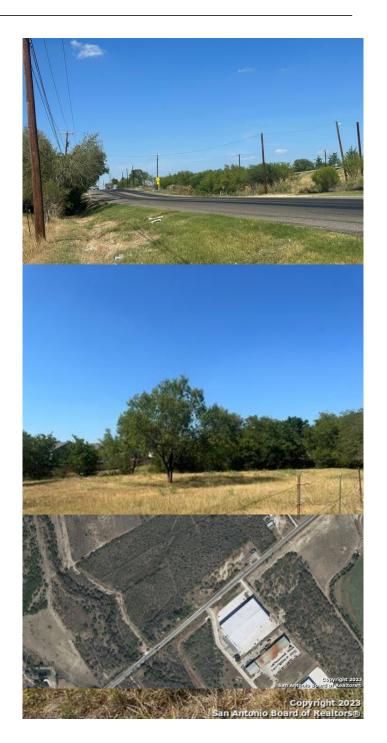

#### \$600,000

Bedroom, Bathroom, 98,924 sqft Commercial on 2.27 Acres

N/A, San Antonio, TX

Fantastic commercial opportunity with this 2.271 acre tract located on minutes away from 410 on a two-way access road just up from traders village and new subdivisons, and boasting tremendous exposure from either direction hwy 410 and old pearsall rd. Tract has has 518ft of frontage. Property has city water meter onsite, but no access to city sewer.