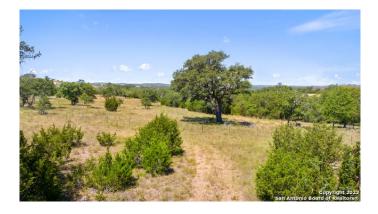

#### N/A, Blanco, TX

11.10 Acres with Big views and Big trees! Located in the Divide; The Divide is a Ranch-Style community located in Albert, Texas. Just minutes from Johnson City, Blanco and Fredericksburg! This property offers a phenomenal build-site with its own direct access off Ranch Road 1623. The property is currently Ag exempt. This is a great opportunity to own a secluded piece of the Hill Country. Located less than an hour to both Austin and San Antonio.

## Exterior

Lot Description Wooded, Ag Exempt, Partially Wooded