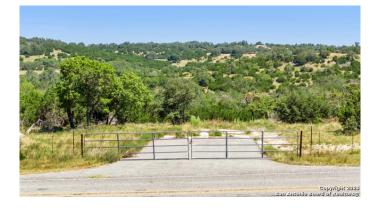

#### N/A, Blanco, TX

11.10 Acres with Big views and Big trees! Located in the Divide; The Divide is a Ranch-Style community located in Albert, Texas. Just minutes from Johnson City, Blanco and Fredericksburg! This property offers a phenomenal build-site with its own direct access off Ranch Road 1623. The property is currently Ag exempt. This is a great opportunity to own a secluded piece of the Hill Country. Located less than an hour to both Austin and San Antonio.

## Exterior

Lot Description Wooded, Ag Exempt, Partially Wooded