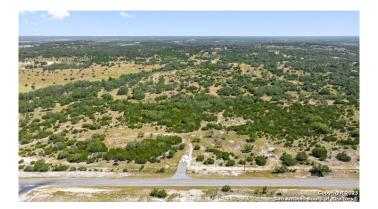

#### N/A, Blanco, TX

11.10 Acres with Big views and Big trees! Located in the Divide; The Divide is a Ranch-Style community located in Albert, Texas. Just minutes from Johnson City, Blanco and Fredericksburg! This property offers a phenomenal build-site with its own direct access off Ranch Road 1623. The property is currently Ag exempt. This is a great opportunity to own a secluded piece of the Hill Country. Located less than an hour to both Austin and San Antonio.

## Exterior

Lot Description Wooded, Ag Exempt, Partially Wooded