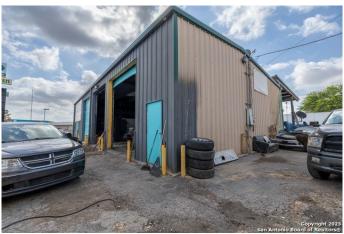

### \$1,250,000

Bedroom, Bathroom, 1,120 sqft Commercial on 0.76 Acres

N/A, Von Ormy, TX

The location at Highway 35 and Fischer Road sounds highly promising, being situated on one of the busiest highways in South Texas. The presence of a Semi Truck repair center and 18 20 x 10 storage units indicates a strong potential for an income-producing investment opportunity. Given its strategic position and the high traffic volume in the area, the property's income-generating potential is likely to attract the attention of potential buyers or investors. The combination of a semi truck repair center, storage units, and ample parking spaces further enhances its appeal, as it caters to various business needs and demands.

#### **Exterior**

Roof Metal
Construction Metal
Foundation Slab