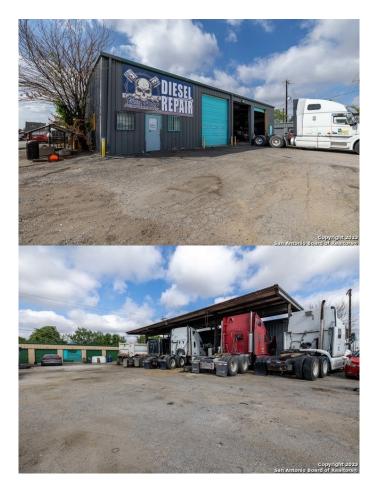

### \$1,250,000

Bedroom, Bathroom, 1,120 sqft Commercial on 0.76 Acres

N/A, Von Ormy, TX

The location at Highway 35 and Fischer Road sounds highly promising, being situated on one of the busiest highways in South Texas. The presence of a Semi Truck repair center and 18 20 x 10 storage units indicates a strong potential for an income-producing investment opportunity. Given its strategic position and the high traffic volume in the area, the property's income-generating potential is likely to attract the attention of potential buyers or investors. The combination of a semi truck repair center, storage units, and ample parking spaces further enhances its appeal, as it caters to various business needs and demands.

#### **Amenities**

Amenities Outside Storage, Public Restroom, Security Fence

Utilities Electricity, Water, Septic

Parking Spaces 20