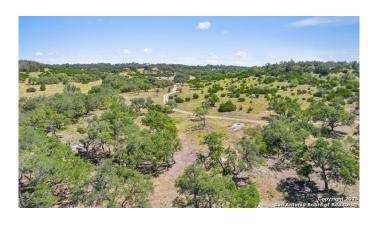

## \$1,150,000

Bedroom, Bathroom, Land on 20.80 Acres

The Divide, Blanco, TX

20.80 Acres with Big views and Big trees!
Located in the Divide; The Divide is a gated community located in Albert, Texas. Just minutes from Johnson City, Blanco and Fredericksburg! This property offers a phenomenal build-site which tiers down to beautiful and very useable bottom country. There is an old windmill and cistern on the property. The property is currently Ag exempt. This is a great opportunity to own a secluded piece of the Hill Country. Located less than an hour to both Austin and San Antonio.