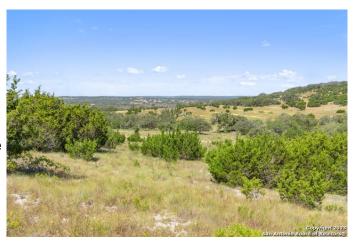

## \$1,150,000

Bedroom, Bathroom, Land on 20.80 Acres

The Divide, Blanco, TX

20.80 Acres with Big views and Big trees!
Located in the Divide; The Divide is a gated community located in Albert, Texas. Just minutes from Johnson City, Blanco and Fredericksburg! This property offers a phenomenal build-site which tiers down to beautiful and very useable bottom country. There is an old windmill and cistern on the property. The property is currently Ag exempt. This is a great opportunity to own a secluded piece of the Hill Country. Located less than an hour to both Austin and San Antonio.