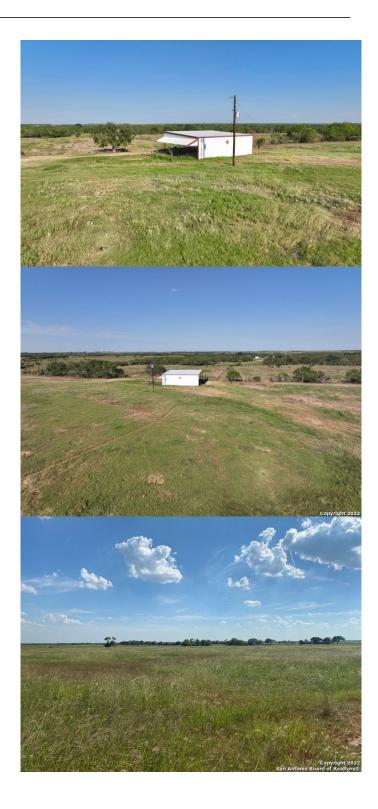

#### N/A, Poth, TX

Just 3 1/2 miles east of Poth, Texas this ranch property listing: 53 acres in Poth and Floresville ISD with ag valuation. Approximately 53 acres in the sought after Poth and Floresville Independent School Districts. This beautiful property offers excellent grazing while being conveniently located close to towns and nearby amenities. San Antonio is only a short 35 minute drive. One of the notable advantages of this property is its existing agricultural valuation, providing potential tax benefits for agricultural activities and ranching operations. The land has been cleared and features well-maintained improved grasses, making it suitable for grazing livestock. Whether you're raising cattle or horses, this property offers ample space to accommodate your agricultural needs. Additionally, the property includes large 40x40 metal building with an electric meter, providing a versatile space for equipment storage and livestock shelter. Escape the hustle and bustle of urban life and embrace the beauty of rural living. Enjoy the peacefulness of starlet nights, refreshing breezes, gentle rolling hills, and the functional beauty of the countryside. Don't miss the chance to own this beautiful property with 53 acres of cleared land, improved grasses, ag valuation, and a functional metal barn. Embrace the ranching lifestyle and make this property your own.