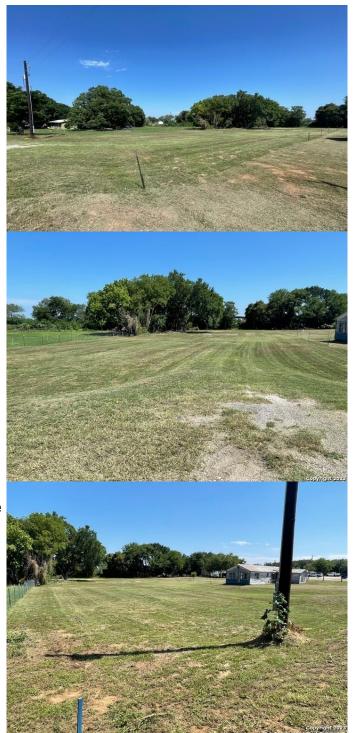

## \$97,500

Bedroom, Bathroom, 38,001 sqft Land on 0.87 Acres

N/A, Seguin, TX

Rare property to find in city limits but with a country feel, look at this almost 1 acre track, with electrical and water service in property. Nice shaded large trees, come built your dream home. Easy access to HWY 46 and HWY123.