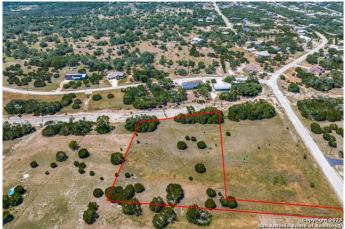

#### SUMMIT ESTATES AT FISCHER TEXA, Fischer, TX

Wow, 2.14 Acres!!! Private, gated community offering native trees, wildlife, beautiful views and frequent hill country breezes. Conveniently located only minutes away from San Marcos New Braunfels, Canyon Lake, Wimberly, Blanco and Bulverde which shopping, restaurants, and entertainment are less than 30 miles away. Let's make a deal on 309 Lets Roll Drive and build your dream home now!!!

#### **Essential Information**

| MLS® #   | 1700636         |
|----------|-----------------|
| Price    | \$179,000       |
| Acres    | 2.14            |
| Туре     | Land            |
| Sub-Type | Residential Lot |
| Status   | Active          |