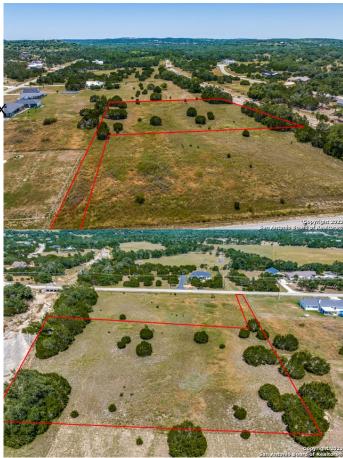

#### SUMMIT ESTATES AT FISCHER TEXA, Fischer, TX

Wow, 2.14 Acres!!! Private, gated community offering native trees, wildlife, beautiful views and frequent hill country breezes. Conveniently located only minutes away from San Marcos New Braunfels, Canyon Lake, Wimberly, Blanco and Bulverde which shopping, restaurants, and entertainment are less than 30 miles away. Let's make a deal on 309 Lets Roll Drive and build your dream home now!!!

#### **Essential Information**

| MLS® #   | 1700636         |
|----------|-----------------|
| Price    | \$179,000       |
| Acres    | 2.14            |
| Туре     | Land            |
| Sub-Type | Residential Lot |
| Status   | Active          |