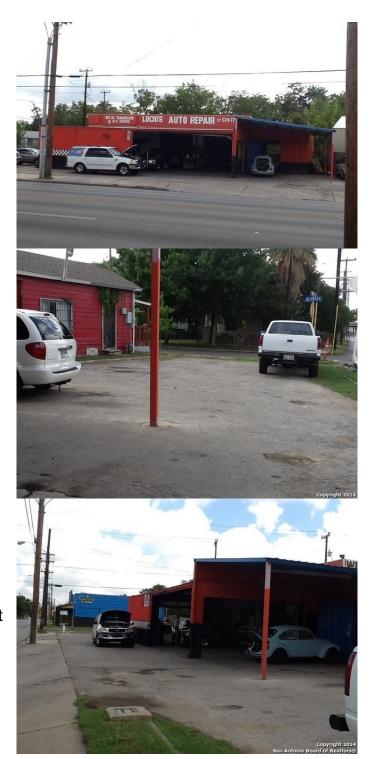

# \$690,000

Bedroom, Bathroom, Commercial on 0.33 Acres

N/A, San Antonio, TX

Tons of potential, located in the Roosevelt Park historic district. Close to Mission River Reach, Art District, Restaurants, Bars. Auto Repair shop for over 40 years now Zoned C-1; light commercial districts accommodate neighborhood commercial uses which depend on a greater volume of vehicular traffic than an NC district. Building size is limited to 5,000 square feet. Motivated Seller!