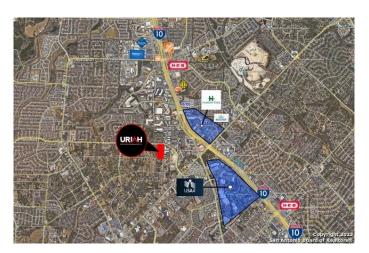

#### \$1,097,000

Bedroom, Bathroom, 121,924 sqft Commercial on 2.79 Acres

N/A, San Antonio, TX

Uriah Real Estate Organization has been exclusively retained to market and sell 5.63 acres on Prue Rd, Southwell Rd and Lockhill Rd. 5.63+/- acres with frontage on Prue Rd, Southwell Rd and Lockhill Rd. Located in a highly desirable area, with two hard corners and in close proximity to IH-10 and the Medical Center. 2.83 +/- acres on the hard corner of Prue Rd and Southwell Rd are zoned C-3 and would be an ideal site for any retail, quick service restaurant or gas station development. The additional 2.79 +/- acres are zoned O-2, perfect site for any garden style office. The owner is willing to sell both together and subdivide.

### **Community Information**

Address 10569 Southwell

Area 0400 Subdivision N/A

City San Antonio

County Bexar

State TX

Zip Code 78240