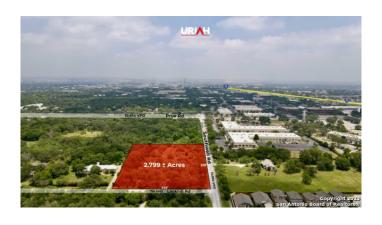

#### \$1,097,000

Bedroom, Bathroom, 121,924 sqft Commercial on 2.79 Acres

N/A, San Antonio, TX

Uriah Real Estate Organization has been exclusively retained to market and sell 5.63 acres on Prue Rd, Southwell Rd and Lockhill Rd. 5.63+/- acres with frontage on Prue Rd, Southwell Rd and Lockhill Rd. Located in a highly desirable area, with two hard corners and in close proximity to IH-10 and the Medical Center. 2.83 +/- acres on the hard corner of Prue Rd and Southwell Rd are zoned C-3 and would be an ideal site for any retail, quick service restaurant or gas station development. The additional 2.79 +/- acres are zoned O-2, perfect site for any garden style office. The owner is willing to sell both together and subdivide.

## **Essential Information**

MLS® # 1696499

Price \$1,097,000

Square Footage 121,924

Acres 2.79

Type Commercial

Sub-Type Commercial Land

Status Active

### **Community Information**

Address 10569 Southwell

Area 0400 Subdivision N/A

City San Antonio

County Bexar

State TX

Zip Code 78240