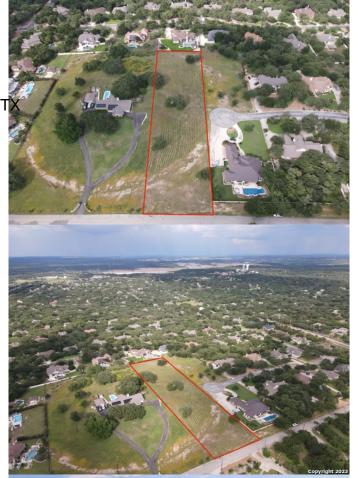

# \$265,000 - Bat Cave Road, Garden Ridge

MLS® #1695072

#### \$265,000

Bedroom, Bathroom, Land on 2.00 Acres

A0064 - A- 64 SUR-617 H BOEHM, Garden Ridge, T

If you are looking for an estate lot on a hill with a gorgeous views, scattered heritage live oaks, and are ready to build, then look no further. Rare 2 acres in Garden Ridge with multiple building sites - can be oriented in more than one direction. No HOA or deed restrictions other than as per City of Garden Ridge. Largest Bat Cave in world 3 miles away Come check out this amazing Forever home building site!!!

# **Community Information**

Address Bat Cave Road

Area 2612

Subdivision A0064 - A- 64 SUR-617 H B0

City Garden Ridge

County Comal State TX

Zip Code 78266

#### **Exterior**

Lot Description Undeveloped