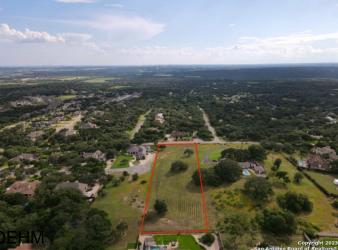

# \$265,000 - Bat Cave Road, Garden Ridge

MLS® #1695072

#### \$265,000

Bedroom, Bathroom, Land on 2.00 Acres

A0064 - A- 64 SUR-617 H BOEHM, Garden Ridge, T

If you are looking for an estate lot on a hill with a gorgeous views, scattered heritage live oaks, and are ready to build, then look no further. Rare 2 acres in Garden Ridge with multiple building sites - can be oriented in more than one direction. No HOA or deed restrictions other than as per City of Garden Ridge. Largest Bat Cave in world 3 miles away Come check out this amazing Forever home building site!!!

#### **Exterior**

Lot Description Undeveloped