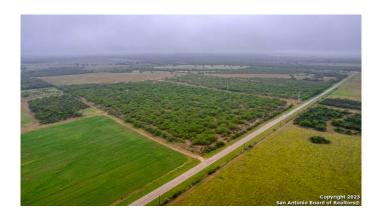

## \$2,437,500

0 Bedroom, 0.00 Bathroom, Farm Ranch on 250.00 Acres

N/A, Jourdanton, TX

This 250+/- acre property is in Atascosa County off Highway 97 and County Road 321 between Jourdanton and Charlotte. This expansive parcel offers an incredible array of features and opportunities, making it a coveted investment for a variety of purposes. With a approximately 0.6 miles of frontage along both Highway 97 and CR 321, this property provides exceptional visibility and accessibility.

Perfectly suited for both agricultural and development endeavors, this property boasts a host of amenities to meet your needs. The three tanks on the land ensure a reliable water source for livestock and wildlife, while the well-designed cattle pens offer convenience and efficiency for managing your ranching operations. In addition to its agricultural potential, this property offers outstanding hunting opportunities. With abundant wildlife in the area, including whitetail deer, hogs, turkey, and dove, the land is a paradise for hunting enthusiasts. The low fence surrounding the property allows for the free movement of wildlife, ensuring a thriving and sustainable ecosystem. This 250+/- acre parcel holds immense development potential, making it an ideal investment for those looking to capitalize on its prime location and vast acreage. Whether you envision subdividing the land for residential or commercial purposes or creating your private estate, this property offers endless possibilities. Surface Sale Only