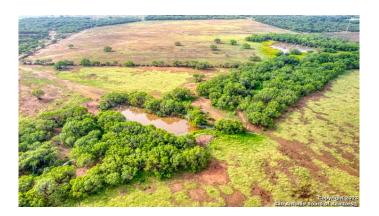

## \$2,437,500

0 Bedroom, 0.00 Bathroom, Farm Ranch on 250.00 Acres

N/A, Jourdanton, TX

This 250+/- acre property is in Atascosa County off Highway 97 and County Road 321 between Jourdanton and Charlotte. This expansive parcel offers an incredible array of features and opportunities, making it a coveted investment for a variety of purposes. With a approximately 0.6 miles of frontage along both Highway 97 and CR 321, this property provides exceptional visibility and accessibility.

Perfectly suited for both agricultural and development endeavors, this property boasts a host of amenities to meet your needs. The three tanks on the land ensure a reliable water source for livestock and wildlife, while the well-designed cattle pens offer convenience and efficiency for managing your ranching operations. In addition to its agricultural potential, this property offers outstanding hunting opportunities. With abundant wildlife in the area, including whitetail deer, hogs, turkey, and dove, the land is a paradise for hunting enthusiasts. The low fence surrounding the property allows for the free movement of wildlife, ensuring a thriving and sustainable ecosystem. This 250+/- acre parcel holds immense development potential, making it an ideal investment for those looking to capitalize on its prime location and vast acreage. Whether you envision subdividing the land for residential or commercial purposes or creating your private estate, this property offers endless possibilities. Surface Sale Only