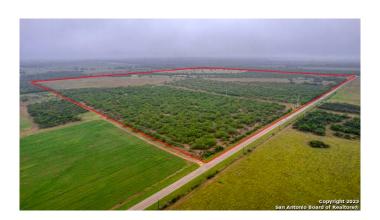

## \$2,437,500

0 Bedroom, 0.00 Bathroom, Farm Ranch on 250.00 Acres

N/A, Jourdanton, TX

This 250+/- acre property is in Atascosa County off Highway 97 and County Road 321 between Jourdanton and Charlotte. This expansive parcel offers an incredible array of features and opportunities, making it a coveted investment for a variety of purposes. With a approximately 0.6 miles of frontage along both Highway 97 and CR 321, this property provides exceptional visibility and accessibility.

Perfectly suited for both agricultural and development endeavors, this property boasts a host of amenities to meet your needs. The three tanks on the land ensure a reliable water source for livestock and wildlife, while the well-designed cattle pens offer convenience and efficiency for managing your ranching operations. In addition to its agricultural potential, this property offers outstanding hunting opportunities. With abundant wildlife in the area, including whitetail deer, hogs, turkey, and dove, the land is a paradise for hunting enthusiasts. The low fence surrounding the property allows for the free movement of wildlife, ensuring a thriving and sustainable ecosystem. This 250+/- acre parcel holds immense development potential, making it an ideal investment for those looking to capitalize on its prime location and vast acreage. Whether you envision subdividing the land for residential or commercial purposes or creating your private estate, this property offers endless possibilities. Surface Sale Only