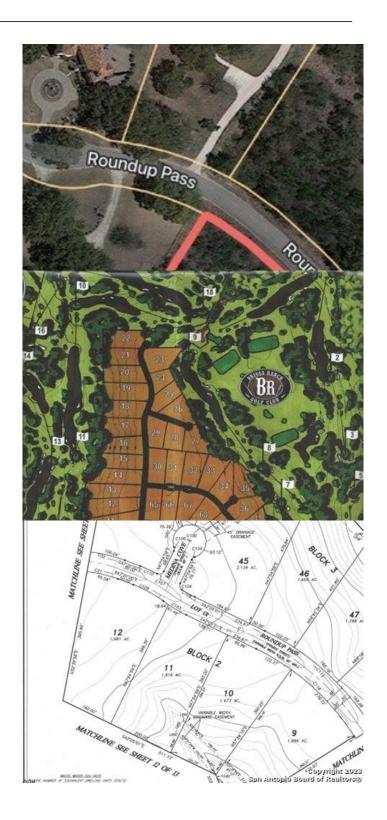

#### \$210,000

Bedroom, Bathroom, Land on 1.96 Acres

Briggs Ranch, San Antonio, TX

This beautiful estate lot with many mountain laurel trees offers great hill country views. Secured, gated subdivision, great neighbors, quality deed restrictions, generous setback lines, active HOA. Large corner lot w This lot is #68 on our lot sale map in the photos. Convenient to great shopping, new H-E-B less than 2 miles away. Great location less than 25 minutes from the SA Int. airport and the Riverwalk, 8 miles from Castroville, True Country Living with great convenience to medical center, shopping, entertainment and all the conveniences anyone could want. Security, Seclusion, and wonderful Serenity. Briggs Ranch is a great place to call home!!! Motivated seller.

# **Community Information**

Address 13402 Roundup Pass

Area 0101

Subdivision Briggs Ranch
City San Antonio

County Bexar

State TX

Zip Code 78245-3618