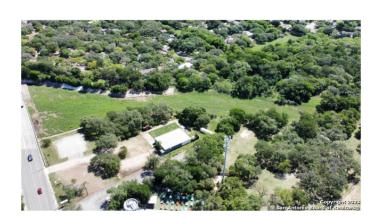

## \$125,000

Bedroom, Bathroom, 352,836 sqft Land on 8.10 Acres

BURNING WOOD, San Antonio, TX

Great location and a wonderful opportunity to develop into a Commercial or Multi-family residential property. In a good neighborhood close to Harry Wurzbach, 281, and 1604. Located within the wonderful Northeast Independent School District. High traffic volume area. Next to entertainment and retail shops. Amazing mature trees throughout this property. You are within walking distance to McAllister Park, with tons of walking and biking trails. Minutes from SATX, and shopping. Short drive to downtown, Riverwalk, Alamo, Morgans Wonderland, and Alamo Dome. Seller to obtain a survey.

## **Exterior**

Lot Description Undeveloped