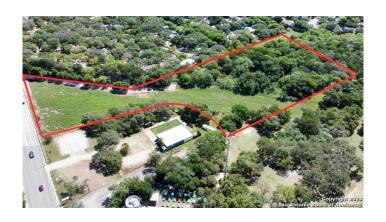

## \$125,000

Bedroom, Bathroom, 352,836 sqft Land on 8.10 Acres

BURNING WOOD, San Antonio, TX

Great location and a wonderful opportunity to develop into a Commercial or Multi-family residential property. In a good neighborhood close to Harry Wurzbach, 281, and 1604. Located within the wonderful Northeast Independent School District. High traffic volume area. Next to entertainment and retail shops. Amazing mature trees throughout this property. You are within walking distance to McAllister Park, with tons of walking and biking trails. Minutes from SATX, and shopping. Short drive to downtown, Riverwalk, Alamo, Morgans Wonderland, and Alamo Dome. Seller to obtain a survey.

## **Exterior**

Lot Description Undeveloped