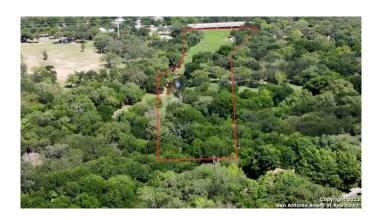

## \$125,000

Bedroom, Bathroom, 352,836 sqft Land on 8.10 Acres

BURNING WOOD, San Antonio, TX

Great location and a wonderful opportunity to develop into a Commercial or Multi-family residential property. In a good neighborhood close to Harry Wurzbach, 281, and 1604. Located within the wonderful Northeast Independent School District. High traffic volume area. Next to entertainment and retail shops. Amazing mature trees throughout this property. You are within walking distance to McAllister Park, with tons of walking and biking trails. Minutes from SATX, and shopping. Short drive to downtown, Riverwalk, Alamo, Morgans Wonderland, and Alamo Dome. Seller to obtain a survey.

## **Exterior**

Lot Description Undeveloped