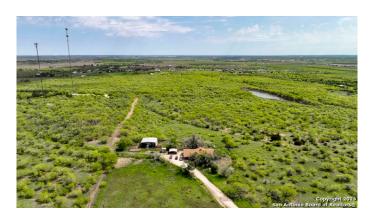

#### N/A, Seguin, TX

183 plus acres in the Marion ETJ ready for development! Property has access to two roads, Santa Clara and Stagecoach. The train tower is in a 100 year lease (prior to current owners) while the telephone tower lease will remain with the current owner/seller. The land slightly rolls with plenty of trees and a pond that would be a perfect place for a development park. Seller requires 18 month Seller leaseback at no cost for use of home, driveway and barns. Value is in the land.