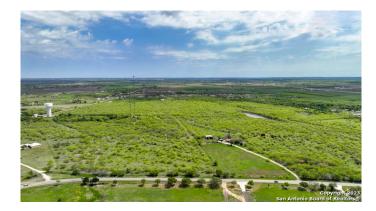

#### N/A, Seguin, TX

183 plus acres in the Marion ETJ ready for development! Property has access to two roads, Santa Clara and Stagecoach. The train tower is in a 100 year lease (prior to current owners) while the telephone tower lease will remain with the current owner/seller. The land slightly rolls with plenty of trees and a pond that would be a perfect place for a development park. Seller requires 18 month Seller leaseback at no cost for use of home, driveway and barns. Value is in the land.