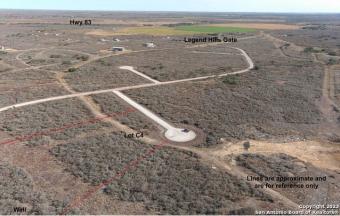

#### \$97,000

Bedroom, Bathroom, Land on 3.00 Acres

Legend Hills, Uvalde, TX

Amazing 3.0 acre lot in new gated subdivision: Legend Hills off of CR 400. Looking for a quiet place to build your forever home?? This is it. Call today for your appointment to look at this amazing property.

## **Community Information**

Address 86 Palomino Hills

Area 3100

Subdivision Legend Hills

City Uvalde County Uvalde

State TX

Zip Code 78801

#### **Exterior**

Lot Description Irregular, Partial Cleared