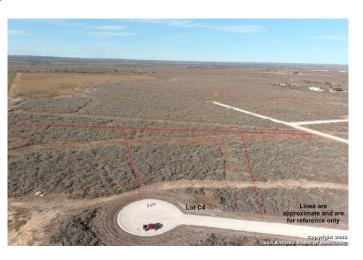

#### \$97,000

Bedroom, Bathroom, Land on 3.00 Acres

Legend Hills, Uvalde, TX

Amazing 3.0 acre lot in new gated subdivision: Legend Hills off of CR 400. Looking for a quiet place to build your forever home?? This is it. Call today for your appointment to look at this amazing property.

## **Community Information**

Address 86 Palomino Hills

Area 3100

Subdivision Legend Hills

City Uvalde County Uvalde

State TX

Zip Code 78801

#### **Exterior**

Lot Description Irregular, Partial Cleared