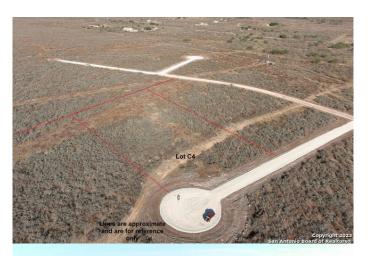

#### \$97,000

Bedroom, Bathroom, Land on 3.00 Acres

Legend Hills, Uvalde, TX

Amazing 3.0 acre lot in new gated subdivision: Legend Hills off of CR 400. Looking for a quiet place to build your forever home?? This is it. Call today for your appointment to look at this amazing property.

## **Community Information**

Address 86 Palomino Hills

Area 3100

Subdivision Legend Hills

City Uvalde County Uvalde

State TX

Zip Code 78801

#### **Exterior**

Lot Description Irregular, Partial Cleared