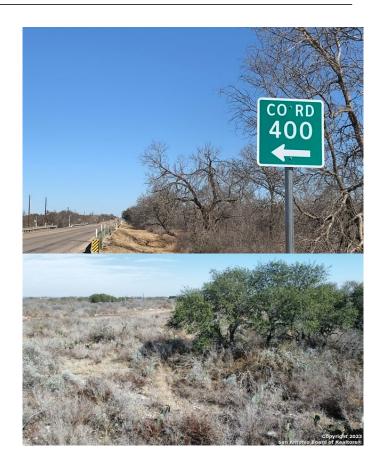

#### \$80,200

Bedroom, Bathroom, Land on 1.88 Acres

N/A, Uvalde, TX

It's time for your dream home. Paved roads, gated entry, and only minutes from town, are just the beginnings of what comes with this 1.88 acre lot in the brand new Legend Hills Subdivision. Call today and schedule a private showing. Located North HWY 83 off of CR400 next to Standing Rock Subdivision. Owner Financing is available.

#### **Exterior**

Lot Description Undeveloped, Wooded