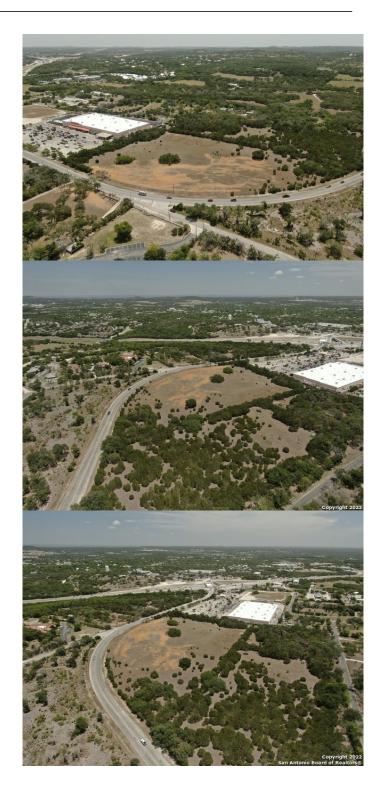

# \$7,891,765 - 14 State Highway 46 W, Boerne

MLS® #1631141

## **Community Information**

Address 14 State Highway 46 W

Area 3100

Subdivision N/A

City Boerne County Kendall

State TX

Zip Code 78006