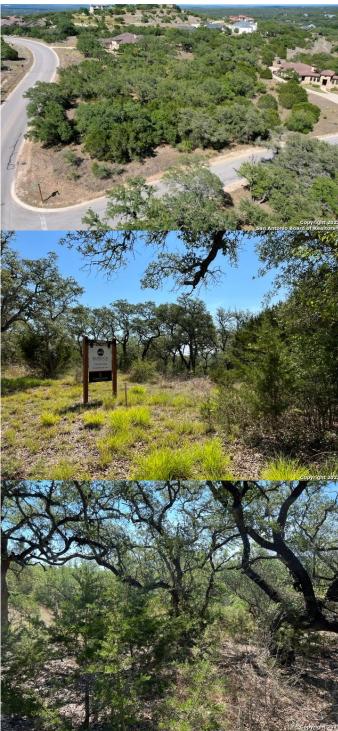

#### CORDILLERA RANCH, Boerne, TX

Buyer to pay a one time POA assessment of \$2550. This 1.4 acre breathtaking lot features Southern views and is heavily treed. Nice Southeast predominant breeze, on cul-de-sac. Convenient location to exit within the Ranch and a short drive to the unbelievable Cordillera Ranch Clubhouse.

## Exterior

Lot Description Wooded