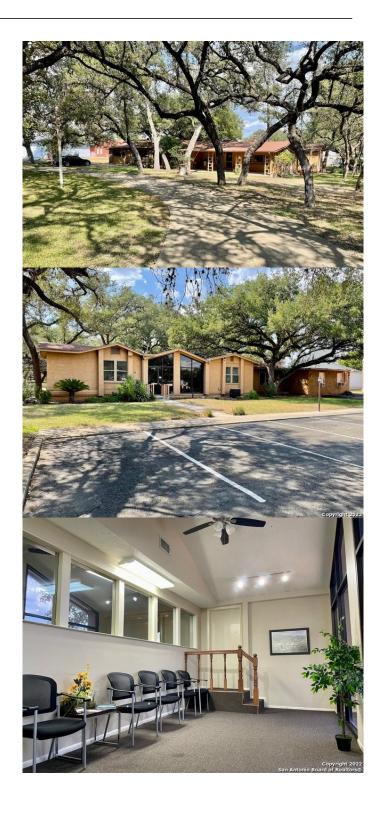

#### \$450

Bedroom, Bathroom, 237 sqft Commercial on 1.12 Acres

N/A, Castle Hills, TX

Centrally located Park City Office Building is situated less than .5 miles from 410, and less than 5 miles to 1604 and I 10. This unit is excellent for an executive or professional office space. The shared conference room has wrap-around wooden bookshelves providing plenty of storage and a functional gas fireplace. Covered and shaded spaces at the entrance with a wrap-around driveway along the rear of the property for ample parking. Gorgeous floor to ceiling window views, abundant light accompanied by a comfortable ceiling fan. Shared Lobby and Kitchen with sink, fridge and adequate cabinet space.