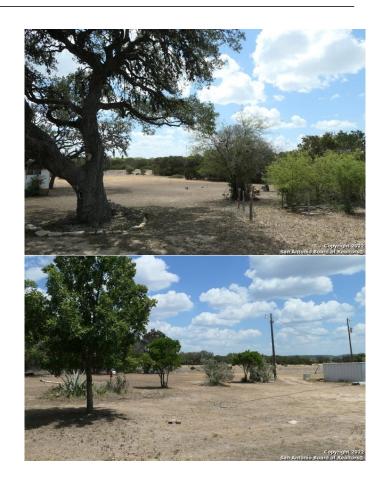

## \$1,950,000

3 Bedroom, 3.00 Bathroom, 2,868 sqft Farm Ranch on 50.59 Acres

N/A, Pipe Creek, TX

50 PLUS ACRES WITH 827' OF HWY 16
FRONTAGE. PERFECT FOR
DEVELOPMENT, COMMERCIAL, OR
PERSONAL RANCH. NO RESTRICTIONS. 5
WELLS AND 5 SEPTICS, MAIN HOUSE,
BARN, STOCK TANK. LOTS OF DEER AND
WILDLIFE. NICE 3 BEDROOM 2 1/2 BATH,
2868 SQUARE FOOT HOME WITH
SEPERATE ACCESS AVAILABLE AND
SEPARATELY PLATTED ON 3 ACRES.
ONLY 1 MILE NORTH OF HWY 46 ON HWY
16.

#### **Exterior**

Exterior Features Barn, Cross Fenced, Fenced, Garage, House

Lot Description Ag Exempt, Hunting Permitted, Mature Trees (ext feat), Partially

Wooded, Pasture, Secluded

Construction Brick/Stone