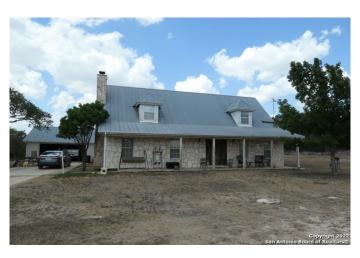

## \$1,950,000

3 Bedroom, 3.00 Bathroom, 2,868 sqft Farm Ranch on 50.59 Acres

N/A, Pipe Creek, TX

50 PLUS ACRES WITH 827' OF HWY 16
FRONTAGE. PERFECT FOR
DEVELOPMENT, COMMERCIAL, OR
PERSONAL RANCH. NO RESTRICTIONS. 5
WELLS AND 5 SEPTICS, MAIN HOUSE,
BARN, STOCK TANK. LOTS OF DEER AND
WILDLIFE. NICE 3 BEDROOM 2 1/2 BATH,
2868 SQUARE FOOT HOME WITH
SEPERATE ACCESS AVAILABLE AND
SEPARATELY PLATTED ON 3 ACRES.
ONLY 1 MILE NORTH OF HWY 46 ON HWY
16.

#### **Essential Information**

MLS® # 1625526

Price \$1,950,000

Bedrooms 3

Bathrooms 3.00

Full Baths 2

Half Baths 1

Square Footage 2,868 Acres 50.59 Year Built 1987

#### **Exterior**

Exterior Features Barn, Cross Fenced, Fenced, Garage, House

Lot Description Ag Exempt, Hunting Permitted, Mature Trees (ext feat), Partially

Wooded, Pasture, Secluded

Construction Brick/Stone