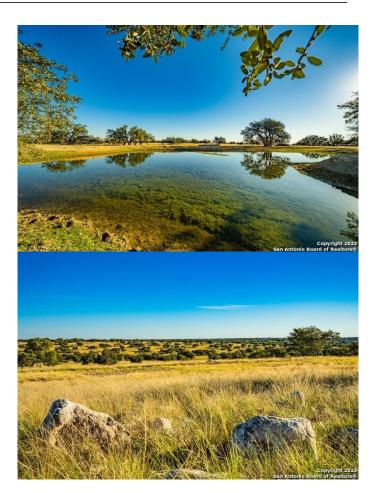

### \$28,950,000

3 Bedroom, 2.00 Bathroom, Farm Ranch on 11610.00 Acres

N/A, Sonora, TX

The Dragoo Draw Ranch's consecutive acreage and pure beauty make it truly a rare find! The ranch features gently-rolling terrain with plentiful hardwoods and native grasses. Cedar and mesquite have been methodically eradicated from the headquarters over decades. The Dragoo Draw Ranch has multiple homes and other improvements including excellent working pipe corrals with five holding traps in five locations, and good fencing that creates eight different pastures amongst the ranch. There are 28 water wells throughout the ranch; a combination of electric, solar, and windmills. The property also features an abundance of wildlife that provides excellent hunting. This is a must-see ranch!