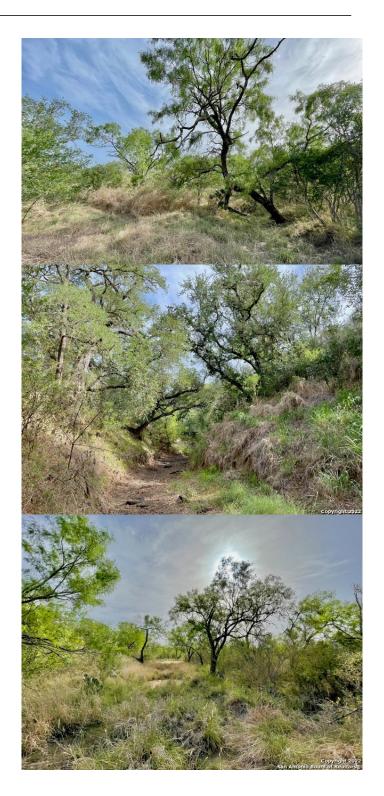

#### \$490,000

0 Bedroom, 0.00 Bathroom, Farm Ranch on 70.00 Acres

N/A, Christine, TX

70 acres of beautiful trees, brush and wildlife. La Parita Creek runs thru it and this place has many large oak trees scattered throughout. It has 3 access points to enter the property and you can get a water meter installed from City of Christine. It has hwy frontage on 140 as well. Fences are in great condition. Come see this beautiful place, make it your hunting camp, homestead or just a quiet place to enjoy the outdoors and wildlife.

#### **Exterior**

Lot Description Ag Exempt, Mature Trees (ext feat), Raw Land