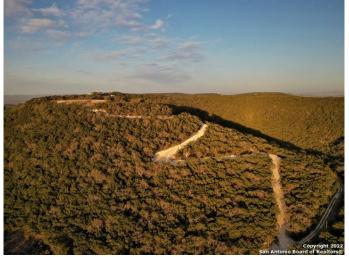

## \$685,000

Bedroom, Bathroom, Land on 21.72 Acres

NOT IN DEFINED SUBDIVISION, Pipe Creek, TX

"Touch the Hill Country Skies" This is an impeccable 21+/- acre hill-top Estate Property. A 'Unicorn' of the Hill Country with easy access to Boerne, Helotes, Bandera, Kerrville and San Antonio. This magnificent Estate property is beckoning a Custom Home that takes in the long-range views and could achieve almost 360-degrees of visibility. Seller has recently added a new 'Chip-Sealed road to the top of the hill and cleared some of the hill-top, as well as provided drivable access around the upper portion and lower sloped (but nearly level) areas towards the bottom. This is truly one of the best properties to take advantage of unprecedented long-range views and yet remain in an area that is less than 45-minutes from the San Antonio International Airport and under 25-minutest to the HEB in Boerne or Helotes. Perfectly located, this hill-top is positioned to showcase the most custom of homes and/or a Barndominium. If you have been seeking a property that reflects the very best of the Texas Hill Country, you do not want to miss this one-of-a-kind opportunity. You will be absolutely in awe of the location, views and access. Flora/Fauna - The rare Madrona makes it home on many areas of this property along with Red Oaks, Live Oaks, Mountain Laurel and Texas Red Buds. Significant wildlife is present including Feral Hogs, Axis, White-tail Deer, Turkeys, song-birds and varmints which make for excellent hunting opportunities on this unrestricted tract. Currently the property

offers lower taxes with its Wildlife Management Assessment in-place. If you are seeking a property that boasts some of the best views in the Texas Hill Country, this should be on your short-list. Come see the splendor afforded by sitting on top of the Hill Country and pick your best home location. Call for details.