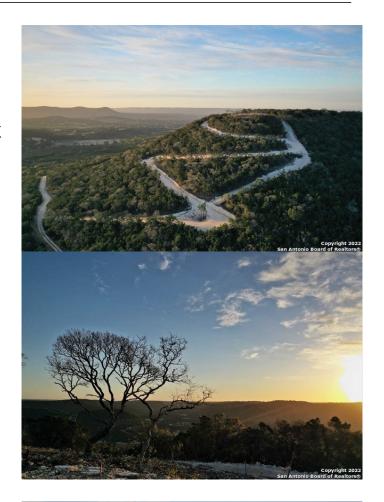

## \$685,000

Bedroom, Bathroom, Land on 21.72 Acres

NOT IN DEFINED SUBDIVISION, Pipe Creek, TX

"Touch the Hill Country Skies" This is an impeccable 21+/- acre hill-top Estate Property. A 'Unicorn' of the Hill Country with easy access to Boerne, Helotes, Bandera, Kerrville and San Antonio. This magnificent Estate property is beckoning a Custom Home that takes in the long-range views and could achieve almost 360-degrees of visibility. Seller has recently added a new 'Chip-Sealed road to the top of the hill and cleared some of the hill-top, as well as provided drivable access around the upper portion and lower sloped (but nearly level) areas towards the bottom. This is truly one of the best properties to take advantage of unprecedented long-range views and yet remain in an area that is less than 45-minutes from the San Antonio International Airport and under 25-minutest to the HEB in Boerne or Helotes. Perfectly located, this hill-top is positioned to showcase the most custom of homes and/or a Barndominium. If you have been seeking a property that reflects the very best of the Texas Hill Country, you do not want to miss this one-of-a-kind opportunity. You will be absolutely in awe of the location, views and access. Flora/Fauna - The rare Madrona makes it home on many areas of this property along with Red Oaks, Live Oaks, Mountain Laurel and Texas Red Buds. Significant wildlife is present including Feral Hogs, Axis, White-tail Deer, Turkeys, song-birds and varmints which make for excellent hunting opportunities on this unrestricted tract. Currently the property

offers lower taxes with its Wildlife Management Assessment in-place. If you are seeking a property that boasts some of the best views in the Texas Hill Country, this should be on your short-list. Come see the splendor afforded by sitting on top of the Hill Country and pick your best home location. Call for details.