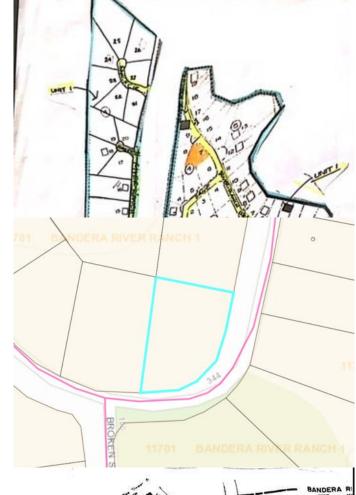

# **Essential Information**

MLS®# 1574750

Price \$66,990 Acres 0.69

Type Land

Sub-Type Residential Lot

Status Active

# **Community Information**

Lot1 Saddle Trl Address

Area 2400

Subdivision Bandera River Ranch

City Bandera County Bandera

TX State Zip Code 78003

## **Exterior**

Lot Description Wooded