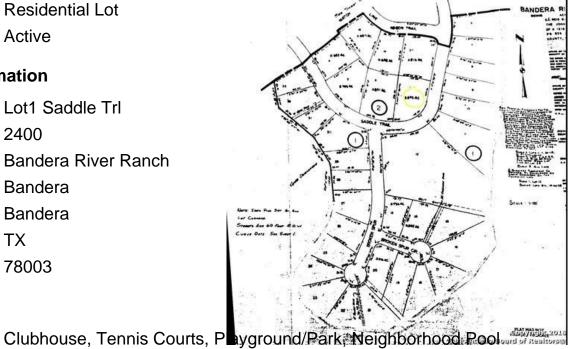

# **Community Information**

Lot1 Saddle Trl Address

Area 2400

Subdivision Bandera River Ranch

City Bandera County Bandera

TX State Zip Code 78003

#### **Amenities**

**Amenities** 

Utilities Water System, Electric, Telephone

Has Pool Yes