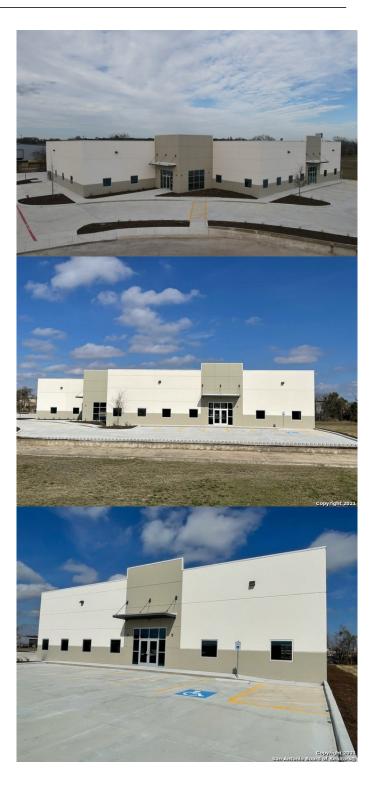

#### N/A, Boerne, TX

FOR LEASE. COMING SOON! Industrial For Lease - Build to Suit Office/Warehouse Flex Space in Boerne, Texas - From 7,000 - 14,000 SF. Unit C = 7,000 SF. Unit D = 7,000 SF. Unit C&D = 14,000 SF. Lease Rate - \$15.50 PSF + \$3.00 NNN. All utilities to site. 100% Sprinklered. Clearance - Door = 14' & Inside Clear = 16' - 18' Easy access to IH-10 West, Boerne, San Antonio, Hill Country. Household Average Income is \$123,824 (Boerne Trade Area). Average Net Worth is \$1.4 million (Boerne Trade Area). Population Growt