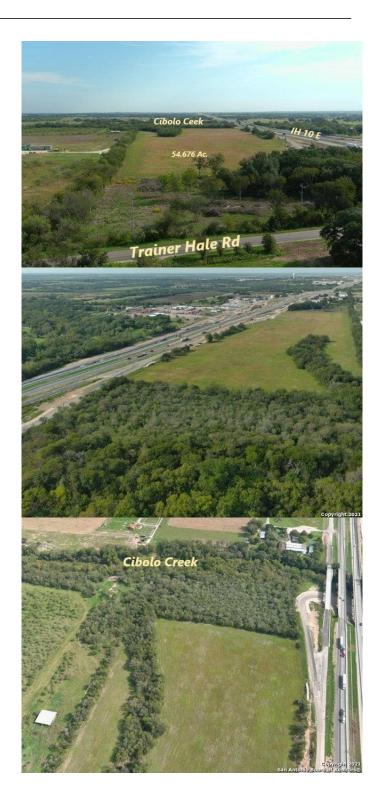

#### N/A, Marion, TX

Great Location! Perfect for large Truck Stop. 54.676 total acres of which there are 40 Buildable acres on IH 10 E with over 3,000' frontage. Schertz ETJ. Property corners on NE Trainer Hale Rd and IH 10 Access Rd. Future project to connect IH 35 thru Farm Rd 3009 to IH 10 E. thru Trainer Hale (See Documents). Tremendous growth in the area with Residential and Retail nearby. Predominately level with slight sloping toward Cibolo Creek. Water, Electric and Sewer access available. Great access from IH 10 East and West. Approximately 12 miles east from 410 and 7 miles east from 1604.