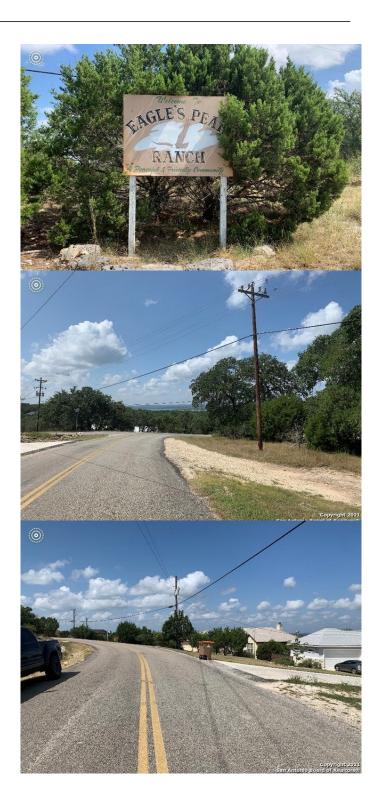

#### \$175,000

Bedroom, Bathroom, Land on 1.68 Acres

Eagles Peak Ranch 2, Fischer, TX

Build your dream home or weekend getaway! Amazing views from this subdivision right off FM 306 and five minutes from Brookshire super market. Approximately 30 minutes from downtown New Braunfels. Low square footage requirement on restrictions of only 1250 square feet. Very close to Canyon Lake and boat ramp.