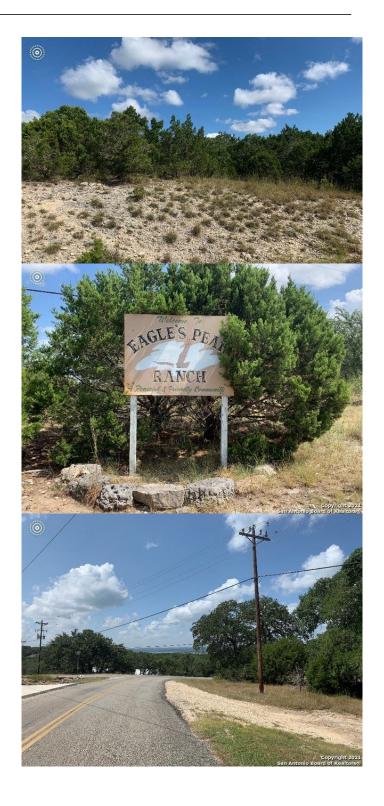

# \$100,000

Bedroom, Bathroom, Land on 0.69 Acres

Eagles Peak Ranch 1, Fischer, TX

No HOA.. Build your dream home or weekend getaway! Amazing views from this subdivision right off FM 306 and five minutes from Brookshire super market. Approximately 30 minutes from downtown New Braunfels. Low square footage requirement on restrictions of only 1250 square feet. Very close to Canyon Lake and boat ramp.

# **Exterior**

Lot Description Wooded, Irregular