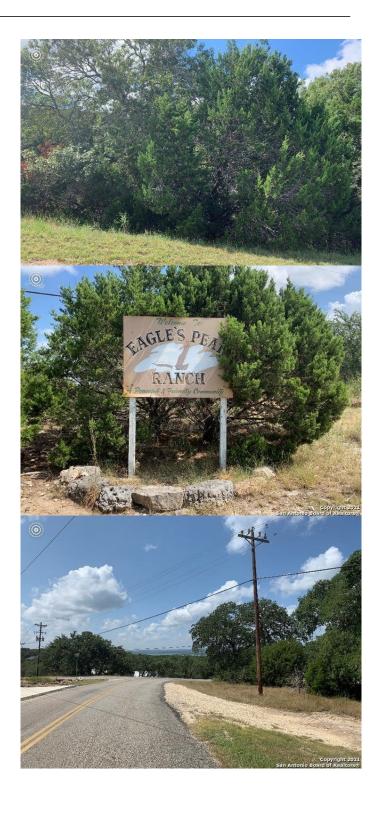

# \$90,000

Bedroom, Bathroom, Land on 0.87 Acres

Eagles Peak Ranch 2, Fischer, TX

No HOA... Build your dream home or weekend getaway! Amazing views from this subdivision right off FM 306 and five minutes from Brookshire super market. Approximately 30 minutes from downtown New Braunfels. Low square footage requirement on restrictions of only 1250 square feet. Very close to Canyon Lake and boat ramp.

# **Community Information**

Address 1063 Royal Eagle Dr

Area 2607

Subdivision Eagles Peak Ranch 2

City Fischer
County Comal

State TX

Zip Code 78623

# **Exterior**

Lot Description Wooded