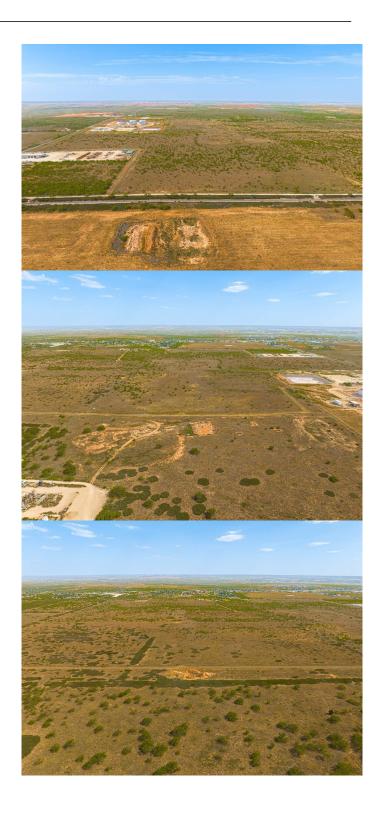

#### \$650,000

Bedroom, Bathroom, Land on 367.00 Acres

None, Big Spring, TX

300 plus acres of land just north of Coahoma with frontage on the north and south side of the railroad. Caliche road runs east and west across most of the southern side of property (just north of the railroad). The land is mostly brush covered, and would make for a great ranch or hunting property. Could also be divided up for residential use. Currently being used for Commercial use.