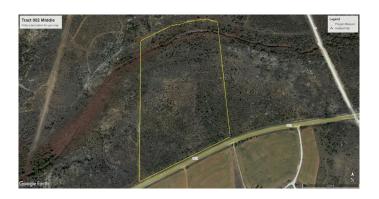

### \$190,800

Bedroom, Bathroom, Land on 44.50 Acres

T And P, Colorado City, TX

44.5+- beautiful acres in Mitchell County with full North Champion Creek access and views! This tract of land would be perfect for your barndominimum nestled privately in the hackberry grove. Land features recently bladed roads, new metal entry gate, and is conveniently located 5 miles from Fisher Park on Lake Champion. Springtime brings gorgeous wildflowers, wildlife, and a flyway for Monarch Butterfly migration! Come see these beautiful acres and start planning your next Home Sweet Home!