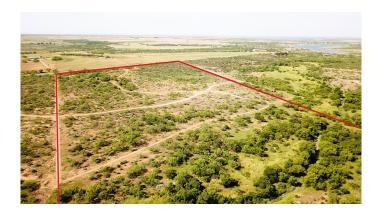

### \$190,800

Bedroom, Bathroom, Land on 44.50 Acres

T And P, Colorado City, TX

44.5+- beautiful acres in Mitchell County with full North Champion Creek access and views! This tract of land would be perfect for your barndominimum nestled privately in the hackberry grove. Land features recently bladed roads, new metal entry gate, and is conveniently located 5 miles from Fisher Park on Lake Champion. Springtime brings gorgeous wildflowers, wildlife, and a flyway for Monarch Butterfly migration! Come see these beautiful acres and start planning your next Home Sweet Home!