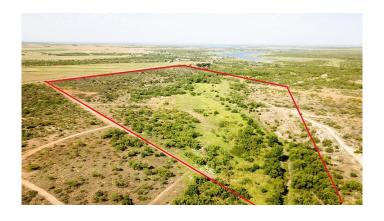

### \$209,000

Bedroom, Bathroom, Land on 44.00 Acres

T And P, Colorado City, TX

Have your blueprints in hand and looking for beautiful acreage to build on? Look no further! Approx 44 acres in Mitchell County, with recently bladed roads, large rock bluffs with gorgeous views, a 3 acre tillable food-plot and a water well with newly installed solar panel and 900 gallon poly water trough. Land has full access and views of North Champion Creek, and is located 5 miles from Fisher Park on Lake Champion. These 44 acres feature wildlife, wildflowers and native pasture grasses.