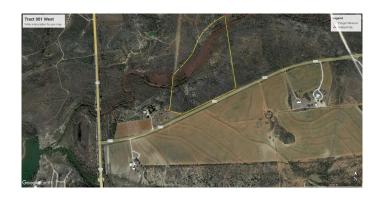

### \$209,000

Bedroom, Bathroom, Land on 44.00 Acres

T And P, Colorado City, TX

Have your blueprints in hand and looking for beautiful acreage to build on? Look no further! Approx 44 acres in Mitchell County, with recently bladed roads, large rock bluffs with gorgeous views, a 3 acre tillable food-plot and a water well with newly installed solar panel and 900 gallon poly water trough. Land has full access and views of North Champion Creek, and is located 5 miles from Fisher Park on Lake Champion. These 44 acres feature wildlife, wildflowers and native pasture grasses.

## **Community Information**

Address 001 Fm 2319

Subdivision T And P

City Colorado City

County Mitchell

State TX

Zip Code 79512