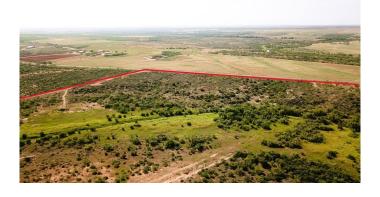

### \$209,000

Bedroom, Bathroom, Land on 44.00 Acres

T And P, Colorado City, TX

Have your blueprints in hand and looking for beautiful acreage to build on? Look no further! Approx 44 acres in Mitchell County, with recently bladed roads, large rock bluffs with gorgeous views, a 3 acre tillable food-plot and a water well with newly installed solar panel and 900 gallon poly water trough. Land has full access and views of North Champion Creek, and is located 5 miles from Fisher Park on Lake Champion. These 44 acres feature wildlife, wildflowers and native pasture grasses.