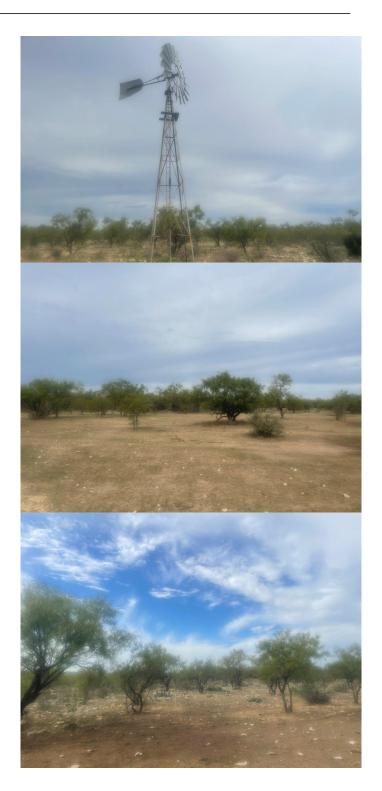

### \$750,732

Bedroom, Bathroom, Land on 732.07 Acres

Acreage, Eldorado, TX

This property is all native pastureland consisting of short to mid native grasses, mesquite, some cedar, and various cactus and brush typical for immediate area as well as some scattered live oak in the southwest portion. Currently there is one (1) water well equipped with a windmill. The majority of the property is fenced with typical net wire and barbed wire that is in fair to average condition. The west and partial north boundary has 8' game fencing in average condition.