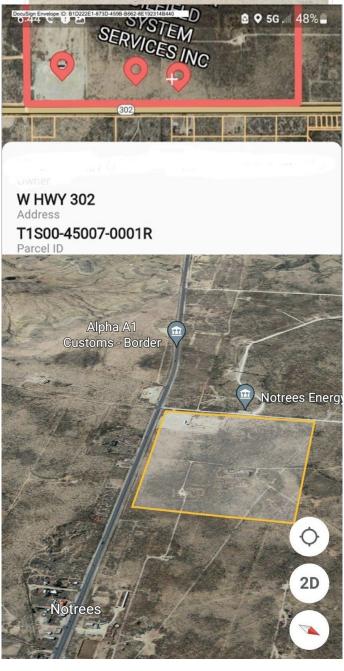

#### \$2,300,000

Bedroom, Bathroom, Land on 100.00 Acres

T-1-s, Notrees, TX

Prime corner lot on HWY 302 with frontage! Reported that Oxy Stratos (world largest direct air capture plant) is around a mile from this lot! Three phase power available, fiber optics, land is improved, partially fenced/gated, 2 sheds, septic and HWY frontage! 13 acres cleared with caliche, 2 small sheds, 4 RV hookups ready, storage buildings. The remainder of the acreage is on 302 W HWY Frontage. Water may be avail.

#### **Community Information**

Address Tbd100ac Hwy 302

Subdivision T-1-s

City Notrees

County Ector

State TX

Zip Code 79759