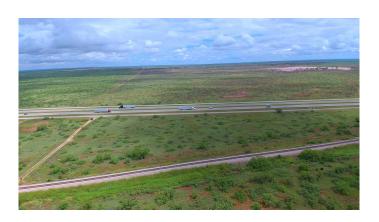

#### \$75,000

Bedroom, Bathroom, Land on 3.75 Acres

Other, Coahoma, TX

Be Seen I-20 Frontage & Rail located directly behind!!! Located at the Gate of the Permian Basin, Just Off Rattle Snake Gap (On Howard/Mitchell County Line). As Howard, Glasscock, Martin Co. Heat Up this is a PrimeTime Location for visibility. Perfect Staging Yard Available Many Ways: 7.4 Acre Tract for \$130k, (2) 3.75 Acre Tracts \$75k each, For Lease 3.75 acre for \$2500 a month NNN Or for All 7.4 Ac \$4500 a month NNN.