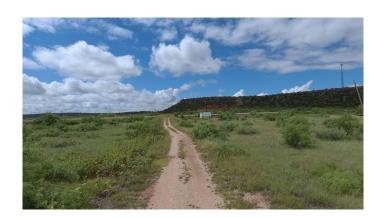

#### \$75,000

Bedroom, Bathroom, Land on 3.75 Acres

Other, Coahoma, TX

Be Seen I-20 Frontage & Rail located directly behind!!! Located at the Gate of the Permian Basin, Just Off Rattle Snake Gap (On Howard/Mitchell County Line). As Howard, Glasscock, Martin Co. Heat Up this is a PrimeTime Location for visibility. Perfect Staging Yard Available Many Ways: 7.4 Acre Tract for \$130k, (2) 3.75 Acre Tracts \$75k each, For Lease 3.75 acre for \$2500 a month NNN Or for All 7.4 Ac \$4500 a month NNN.