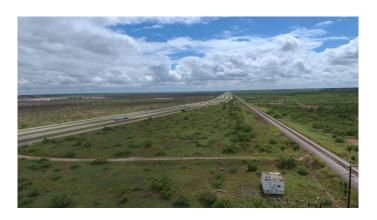

#### \$75,000

Bedroom, Bathroom, Land on 3.75 Acres

Other, Coahoma, TX

Be Seen I-20 Frontage & Rail located directly behind!!! Located at the Gate of the Permian Basin, Just Off Rattle Snake Gap (On Howard/Mitchell County Line). As Howard, Glasscock, Martin Co. Heat Up this is a PrimeTime Location for visibility. Perfect Staging Yard Available Many Ways: 7.4 Acre Tract for \$130k, (2) 3.75 Acre Tracts \$75k each, For Lease 3.75 acre for \$2500 a month NNN Or for All 7.4 Ac \$4500 a month NNN.