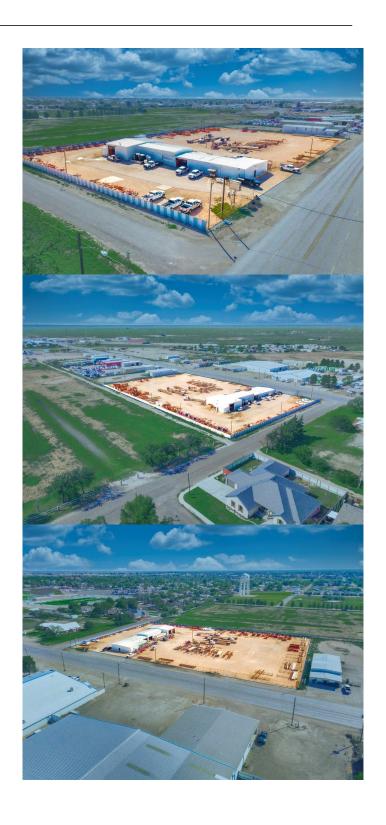

### \$695,000

Bedroom, Bathroom, 7,586 sqft Commercial Sale on 3.17 Acres

N/A, Andrews, TX

The subject property is 3.17 acres with 7,586 SF office/warehouse formerly occupied by a fishing and rental company. There are several private offices, break area, and restrooms. The shop has two sections, the first section has a 12' clear height with (2) 10' x 12' overhead doors and a 2-ton trolley crane. The 2nd portion has 15' clear height with (2) 14' x 12' overhead doors and a 2-ton bridge crane. There is also a wash-bay area, and pressure testing area. The yard is completely fenced.