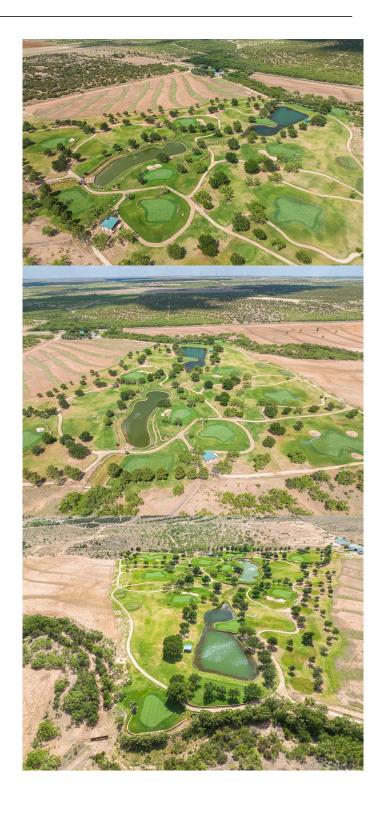

### \$3,320,000

Bedroom, Bathroom, Land on 151.00 Acres

Hermleigh, Snyder, TX

WOW! AMAZING PROPERTY WITH INCOME PRODUCING POTENTIAL! 151 ACRES IN SCURRY COUNTY WITH A 9 HOLE GOLF COURSE! MAKE YOUR DREAM A REALITY & OWN YOUR OWN LITTLE PIECE OF PARADISE! GREAT VENUE FOR WEDDINGS, CONVENTIONS, RETREATS OR TRAININGS! THE POSSIBILITIES ARE **ENDLESS HERE! ENJOY THE MATURE** TREES, STOCKED POND & LUSH GREEN LANDSCAPING! THE SCENERY IS JUST GORGEOUS! HUGE SHOP / GOLF CART BARN, AREA FOR LIVESTOCK, PAVILION, AND SO MUCH MORE! LOVELY 2 BEDROOM 2.5 BATH HOME WITH CARPORT ON PROPERTY!