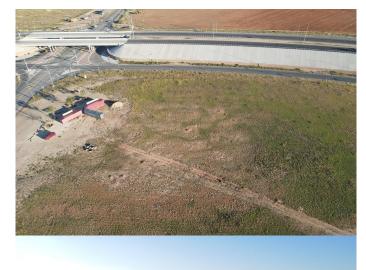

## \$990,000

Bedroom, Bathroom, 174,240 sqft Commercial Sale on 4.00 Acres

N/A, Midland, TX

4 retail commercial acers at the corner of Loop 250E and North County Road 1150 for use as a retail convenience store. Future development as a strip retail. Future development to additional 23 acres east on Loop 250. PRICE REDUCTION!!!!!!

## **Essential Information**

MLS® # 50054308

Price \$990,000

Square Footage 174,240

Acres 4.00 Year Built 1400

Type Commercial Sale

Status Active

## **Community Information**

Address 4200 Loop 250e

Subdivision N/A

City Midland
County Midland

State TX

Zip Code 79705

Additional Information

Days on Market 580