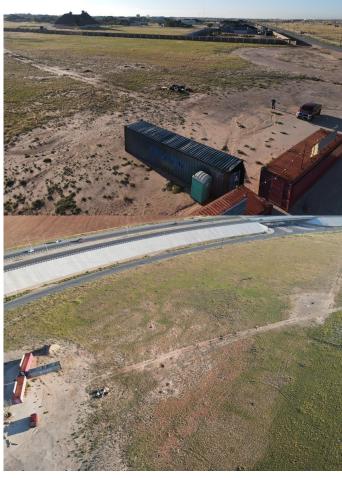

## \$990,000

Bedroom, Bathroom, 174,240 sqft Commercial Sale on 4.00 Acres

N/A, Midland, TX

4 retail commercial acers at the corner of Loop 250E and North County Road 1150 for use as a retail convenience store. Future development as a strip retail. Future development to additional 23 acres east on Loop 250. PRICE REDUCTION!!!!!!

## **Essential Information**

MLS® # 50054308

Price \$990,000

Square Footage 174,240

Acres 4.00 Year Built 1400

Type Commercial Sale

Status Active

## **Community Information**

Address 4200 Loop 250e

Subdivision N/A

City Midland
County Midland

State TX

Zip Code 79705

Additional Information

Days on Market 580