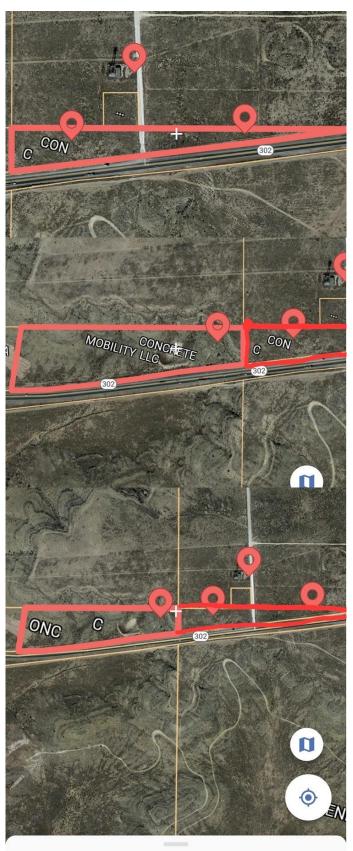

#### \$1,125,000

Bedroom, Bathroom, Land on 44.56 Acres

Other, Notrees, TX

Prime land HWY 302 W Frontage at the top of the cap rock, halfway between Odessa and Kermit. Extremely hard rock, perfect for caliche company or other industry. 44.56 acres. Three phase power, no known restrictions.

#### CONCRETE MOBILITY LLC

Owne

W HWY 302

T1S00-46008-001A0

Parcel ID