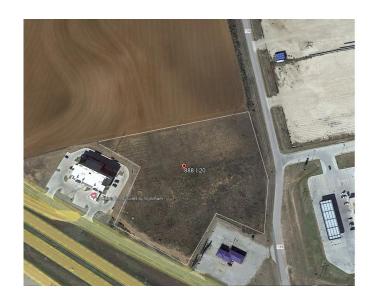

# \$275,000 - 888 I-20n Service Rd, Colorado City

MLS® #50047428

## \$275,000

Bedroom, Bathroom, Land on 6.95 Acres

Colorado City, Colorado City, TX

UPDATE!!! OWNER WILL FINANCE!! THIS 6.95 ACRES IS READY FOR YOUR BUSINESS WITH APPROXIMATELY 3 ACRES OF ZONED C2 I-20 FRONTAGE! THIS PROPERTY IS EASILY ACCESSIBLE FROM EXIT 217 GOING EAST OR WEST.....THERE IS ELECTRIC, WATER, AND SEWER AVAILABLE.