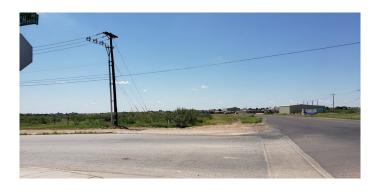

#### \$4,170,652

Bedroom, Bathroom, Land on 14.73 Acres

Shiloh, Odessa, TX

Prime Corner Land Site at Faudree Road and P Bar Ranch Road with Frontage on Faudree Road and P Bar Ranch Road. Retail R-1, possible uses include Retail Shopping Center, Stores, Offices, Banking, Restaurant, Medical and more... Heavy Traffic area. Rapidly developing area between Odessa & Midland. Some selling partners are Texas or Oklahoma real estate licensees.