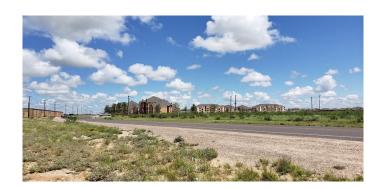

#### \$4,170,652

Bedroom, Bathroom, Land on 14.73 Acres

Shiloh, Odessa, TX

Prime Corner Land Site at Faudree Road and P Bar Ranch Road with Frontage on Faudree Road and P Bar Ranch Road. Retail R-1, possible uses include Retail Shopping Center, Stores, Offices, Banking, Restaurant, Medical and more... Heavy Traffic area. Rapidly developing area between Odessa & Midland. Some selling partners are Texas or Oklahoma real estate licensees.