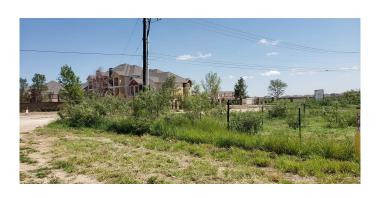

#### \$4,170,652

Bedroom, Bathroom, Land on 14.73 Acres

Shiloh, Odessa, TX

Prime Corner Land Site at Faudree Road and P Bar Ranch Road with Frontage on Faudree Road and P Bar Ranch Road. Retail R-1, possible uses include Retail Shopping Center, Stores, Offices, Banking, Restaurant, Medical and more... Heavy Traffic area. Rapidly developing area between Odessa & Midland. Some selling partners are Texas or Oklahoma real estate licensees.