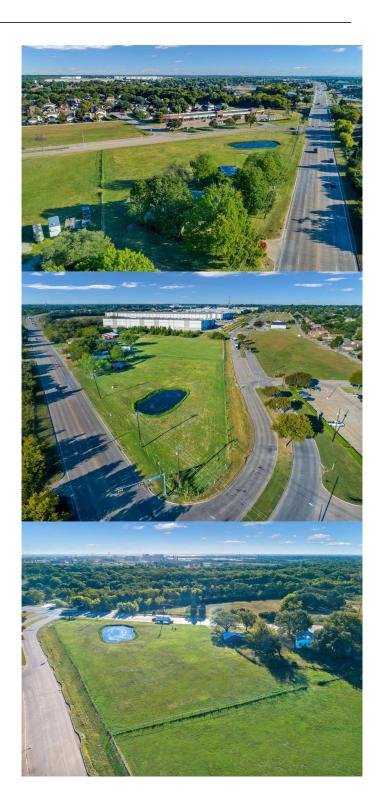

### \$750,000

0 Bedroom, 0.00 Bathroom, Commercial Sale on 2.38 Acres

Thomas Scott, Mesquite, TX

Value is in the land, There is a Farm House, Garage, and Barn on the property. This land is zoned Commercial with Multiple Uses and Possibilities.

#### **Exterior**

Lot Description Corner Lot, Irregular Lot, Lrg. Backyard Grass, Acreage, Many Trees,

Pasture, Tank/ Pond

Roof Composition

Construction Wood

Foundation Combination