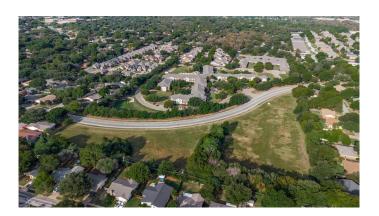

## \$1,200,000

0 Bedroom, 0.00 Bathroom, Land on 5.48 Acres

Marmid Addition, Arlington, TX

Great Opportunity to benefit from a Platted Development project already approved by the City of Arlington. The Development has been approved for multiple Construction styles and configurations from Townhouses, Single Family Homes, Retirement Community or modify the Plans to increase the build-able lots to 40 or more with a dog park and playground. The Plans come with completed Engineering, Floor Plans, ACAD Design Model, Geotechnical Study, and Soil Report. This gives a Builder the ability to start the Development immediately with a platted Land. Also, Utilities are available at the Site. The Level Land will benefit to minimize the Development Infrastructure Cost. This Land is located in a very nice Residential neighborhood and close to the Arlington Sports Arenas and Kids game parks.

#### **Exterior**

Lot Description Acreage, Cleared, Few Trees, Level, Subdivision