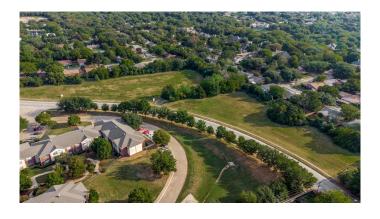

## \$1,200,000

0 Bedroom, 0.00 Bathroom, Land on 5.48 Acres

Marmid Addition, Arlington, TX

Great Opportunity to benefit from a Platted Development project already approved by the City of Arlington. The Development has been approved for multiple Construction styles and configurations from Townhouses, Single Family Homes, Retirement Community or modify the Plans to increase the build-able lots to 40 or more with a dog park and playground. The Plans come with completed Engineering, Floor Plans, ACAD Design Model, Geotechnical Study, and Soil Report. This gives a Builder the ability to start the Development immediately with a platted Land. Also, Utilities are available at the Site. The Level Land will benefit to minimize the Development Infrastructure Cost. This Land is located in a very nice Residential neighborhood and close to the Arlington Sports Arenas and Kids game parks.

#### **Exterior**

Lot Description Acreage, Cleared, Few Trees, Level, Subdivision