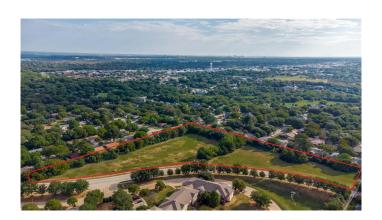

## \$1,200,000

0 Bedroom, 0.00 Bathroom, Land on 5.48 Acres

Marmid Addition, Arlington, TX

Great Opportunity to benefit from a Platted Development project already approved by the City of Arlington. The Development has been approved for multiple Construction styles and configurations from Townhouses, Single Family Homes, Retirement Community or modify the Plans to increase the build-able lots to 40 or more with a dog park and playground. The Plans come with completed Engineering, Floor Plans, ACAD Design Model, Geotechnical Study, and Soil Report. This gives a Builder the ability to start the Development immediately with a platted Land. Also, Utilities are available at the Site. The Level Land will benefit to minimize the Development Infrastructure Cost. This Land is located in a very nice Residential neighborhood and close to the Arlington Sports Arenas and Kids game parks.

#### **Exterior**

Lot Description Acreage, Cleared, Few Trees, Level, Subdivision