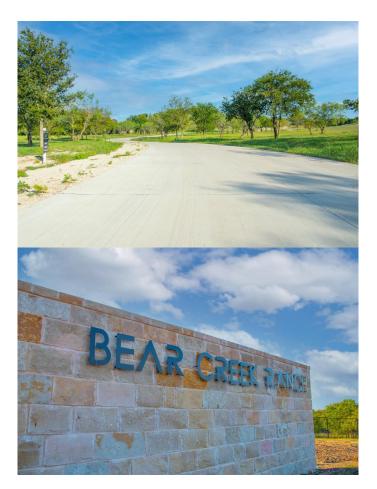

#### \$235,000

0 Bedroom, 0.00 Bathroom, Land on 2.26 Acres

Bear Creek Ranch, Aledo, TX

2+ Acre Luxury Estate Lots â€" Gated
Community - Hilltop View & Creek Lots Parker County â€" No City Taxes Award-Winning Aledo ISD - Private Water Well
& Septic Systems â€" No Water Bills Tri-County Electric â€" Propane Tanks Allowed
- Any Custom Builder â€" No Timeframe to
Build - Minimum Living Space: 3,500 SF - 90%
Exterior Masonry Requirement - Iron or
Masonry Fencing Only - HOA Approval
Required for all Homes - Located adjacent to
the historic Moncrief Ranch

## **Community Information**

Address 3057 Winding Creek Trail

Subdivision Bear Creek Ranch

City Aledo
County Parker
State TX

Zip Code 76008