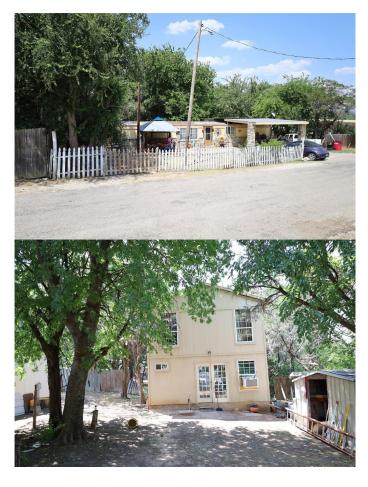

# \$99,900

3 Bedroom, 1.00 Bathroom, 1,788 sqft Residential on 0.23 Acres

Comanche Harbor Sec C, Granbury, TX

3-1 singlewide plus a separate workshop with additional bedroom and bath. This property has lots of potential

Built in 1980

#### Exterior

| Roof         | Composition, Metal     |
|--------------|------------------------|
| Construction | Siding                 |
| Foundation   | Pillar/Post/Pier, Slab |