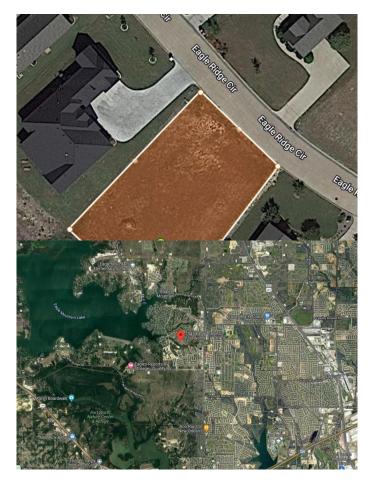

# \$190,000 - 7545 Eagle Ridge Circle, Fort Worth

MLS® #20082910

## \$190,000

0 Bedroom, 0.00 Bathroom, Land on 0.44 Acres

Eagle Ridge Add, Fort Worth, TX

Raw land near Eagle Mountain Lake.
A great opportunity for investors and individuals to develop 0.44 acres in DFW, under a mile away from Eagle Mountain Lake. This property is located 4.5 miles away from Highway 820 and 8.6 miles from Fort Worth Meacham International airport. Buyer and buyer's agent to verify dimensions and allowable lot use and to verify all MLS information including dimensions, square footage, schools, zoning, utilities etc.

# **Community Information**

Address 7545 Eagle Ridge Circle

Subdivision Eagle Ridge Add

City Fort Worth

County Tarrant

State TX

Zip Code 76179-3179