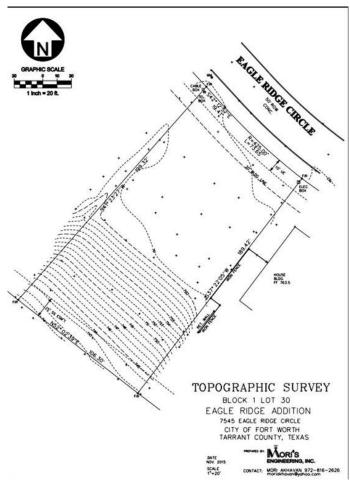

## \$190,000

0 Bedroom, 0.00 Bathroom, Land on 0.44 Acres

Eagle Ridge Add, Fort Worth, TX

Raw land near Eagle Mountain Lake.
A great opportunity for investors and individuals to develop 0.44 acres in DFW, under a mile away from Eagle Mountain Lake. This property is located 4.5 miles away from Highway 820 and 8.6 miles from Fort Worth Meacham International airport. Buyer and buyer's agent to verify dimensions and allowable lot use and to verify all MLS information including dimensions, square footage, schools, zoning, utilities etc.

# **Community Information**

Address 7545 Eagle Ridge Circle

Subdivision Eagle Ridge Add

City Fort Worth

County Tarrant

State TX

Zip Code 76179-3179

#### **Exterior**

Lot Description Acreage