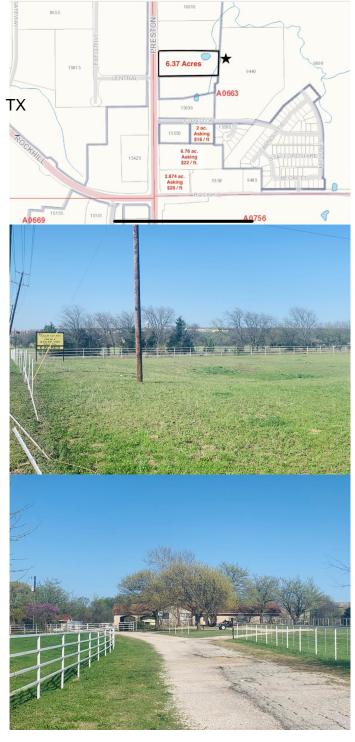

#### \$6,525,269

3 Bedroom, 2.10 Bathroom, 3,651 sqft Residential on 6.37 Acres

BJ Naugle A 663 Tr. 1 & 2, Approx.6.374Ac, Frisco, TX

UnZoned 6.37 Acre Site With 347 feet of Prime Preston Road Frontage! Major North-South Artery, aka Frisco's North Platinum Corridor. Present Use: Agriculture & Home is for Rent. Being SOLD as Land Development Site. Property is Located on E. Side of Preston about 1 mile N. of RockHill Pkwy(Frisco's Last Major Intersection) & about 1 mile S. of SH 380. To the E. are Residential Developments & Schools. To the W. is Frisco's Industrial-Business Park with New Dallas Cowboys Apparel Distribution Ctr. + Other Light Manufacturing-Distribution Bldgs. Great Proximity to Current Developments Such As University of N.Texas Frisco Campus, New PGA Golf Headquarters, 2 public golf courses, a Convention Ctr.+ Omni Resort Hotel.

## **Community Information**

Address 16020 Preston Road

Subdivision BJ Naugle A 663 Tr. 1 & 2, Approx.6.374Ac

City Frisco
County Collin
State TX

Zip Code 75033-8600