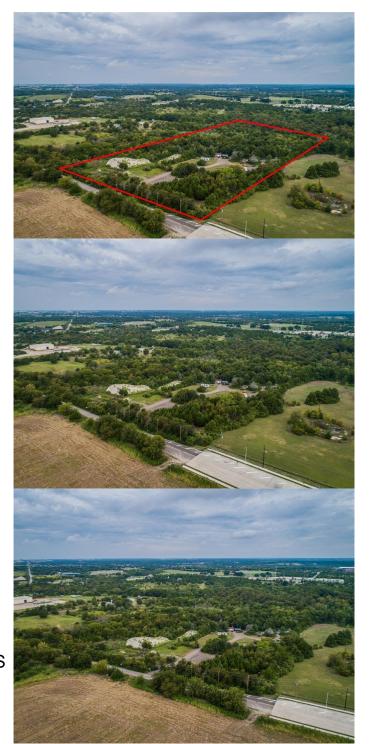

#### OAK CLIFF PLANTATIONS, Lancaster, TX

An Awesome Development Opportunity on this Prime Location in the Campus District! 12.64 Acres, Zoned Commercial PD and Residential (R 7.5). Totaling 4 continuous lots, 1525.1529,1527 & 1531 E Wheatland Rd. Easy access to I-20 & I-35, DART Rail and 1 mile to UNT Dallas Campus.